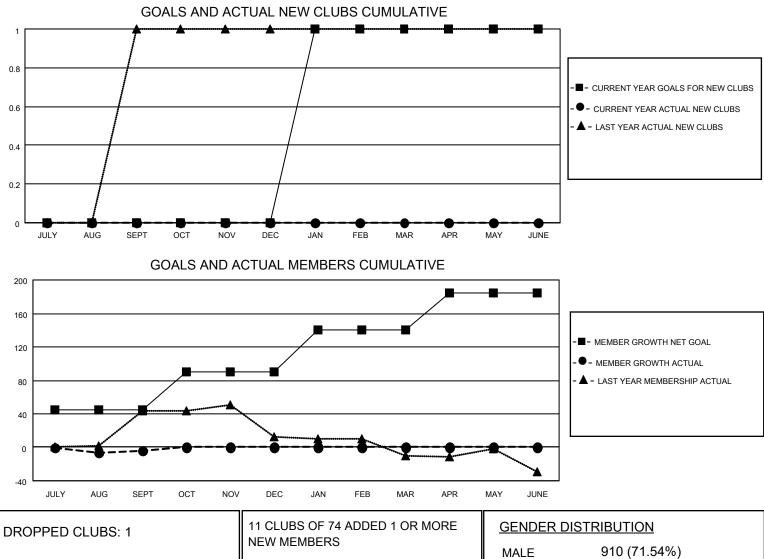

## LOCATION AUSTRALIA

District 201V14

Results as of: 9/30/2020

| Clubs                 |               |           |               | Members               |                           |                         |                                                    |
|-----------------------|---------------|-----------|---------------|-----------------------|---------------------------|-------------------------|----------------------------------------------------|
| RESULTS FOR 2020-2021 |               |           |               | RESULTS FOR 2020-2021 |                           |                         |                                                    |
| QUARTER               | NEW CLUB GOAL | NEW CLUBS | DROPPED CLUBS | QUARTER M             | IEMBER GROWTH NET<br>GOAL | MEMBER GROWTH<br>ACTUAL | DROPPED<br>MEMBERS ACTUAL<br>(including transfers) |
| JULY/AUG/SEPT         | 0             | 0         | 1             | JULY/AUG/SEP          | т 45                      | 19                      | 19                                                 |
| OCT/NOV/DEC           | 0             | 0         | 0             | OCT/NOV/DEC           | 45                        | 0                       | 0                                                  |
| JAN/FEB/MAR           | 1             | 0         | 0             | JAN/FEB/MAR           | 50                        | 0                       | 0                                                  |
| APR/MAY/JUNE          | 0             | 0         | 0             | APR/MAY/JUNE          | 45                        | 0                       | 0                                                  |